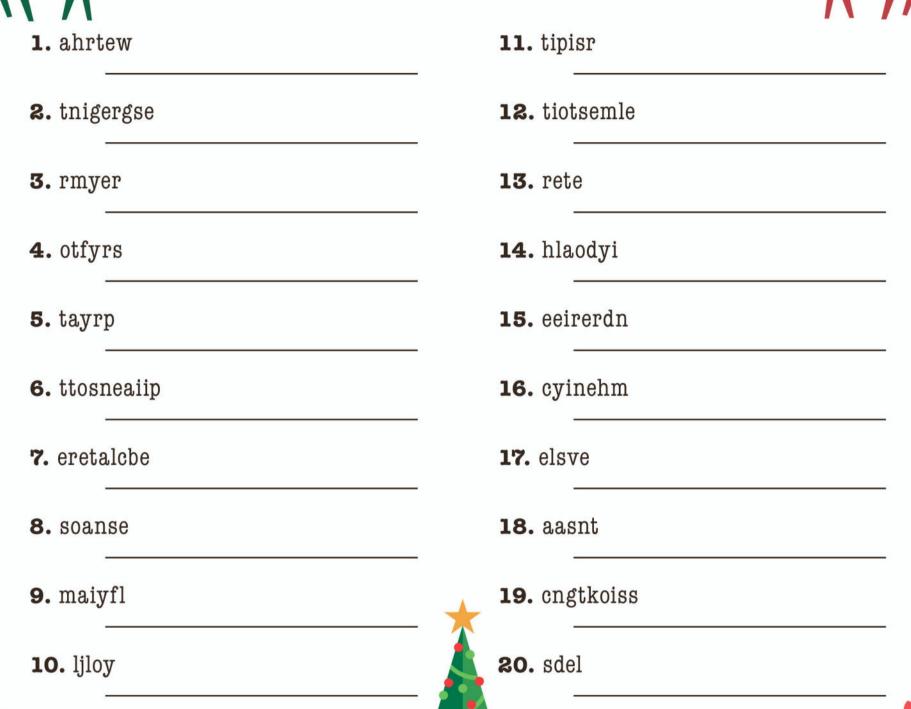

## \* Christmas Word Scramble

Can you unscramble these words to find the hidden word?