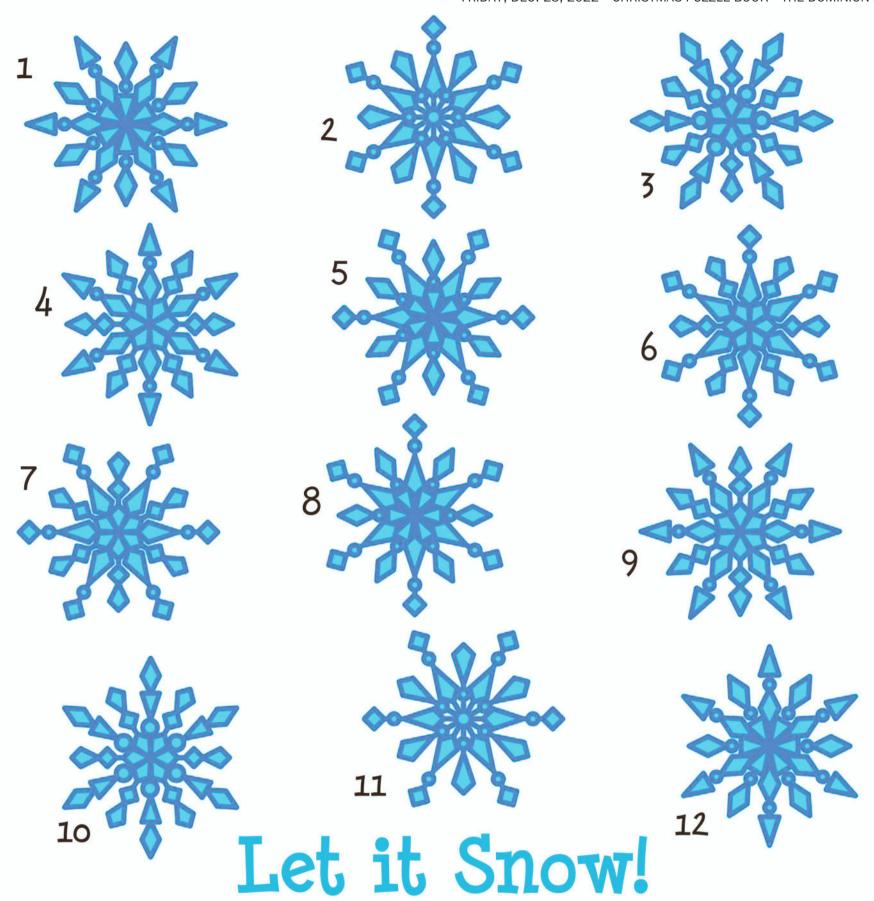

Match the pairs of identical snowflakes. The angle of rotation does not matter.

downtownmorgantown.com