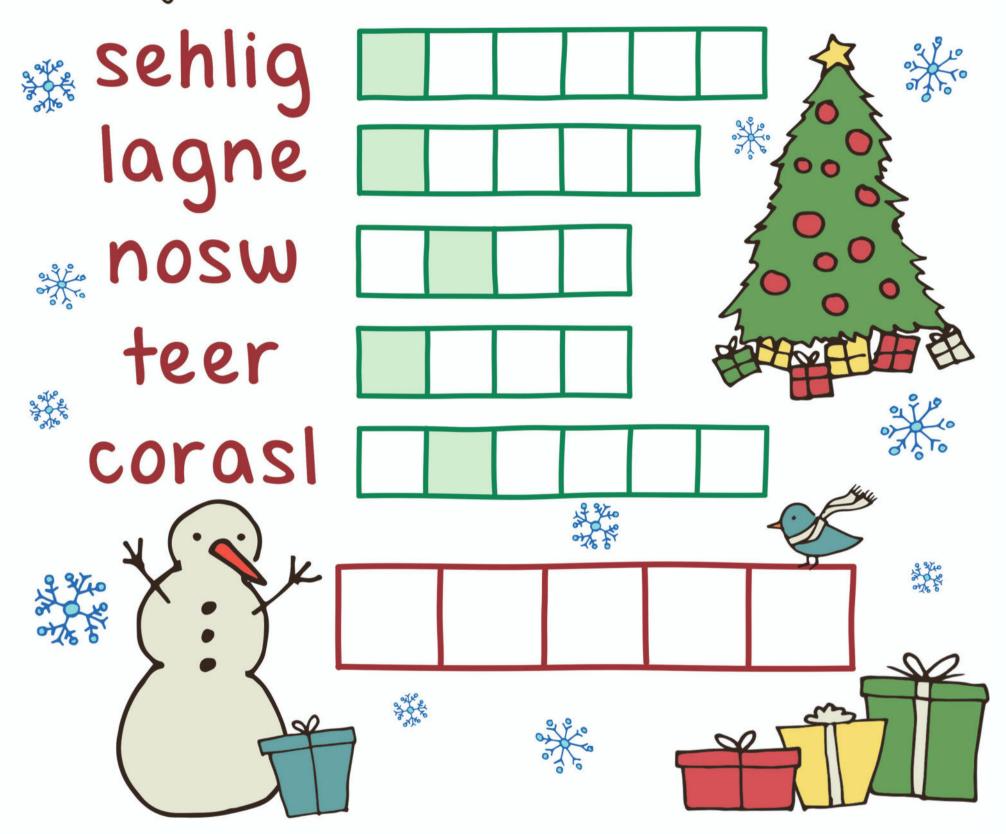

## \* Christmas Word Scramble

Can you unscramble these words to find the hidden word?