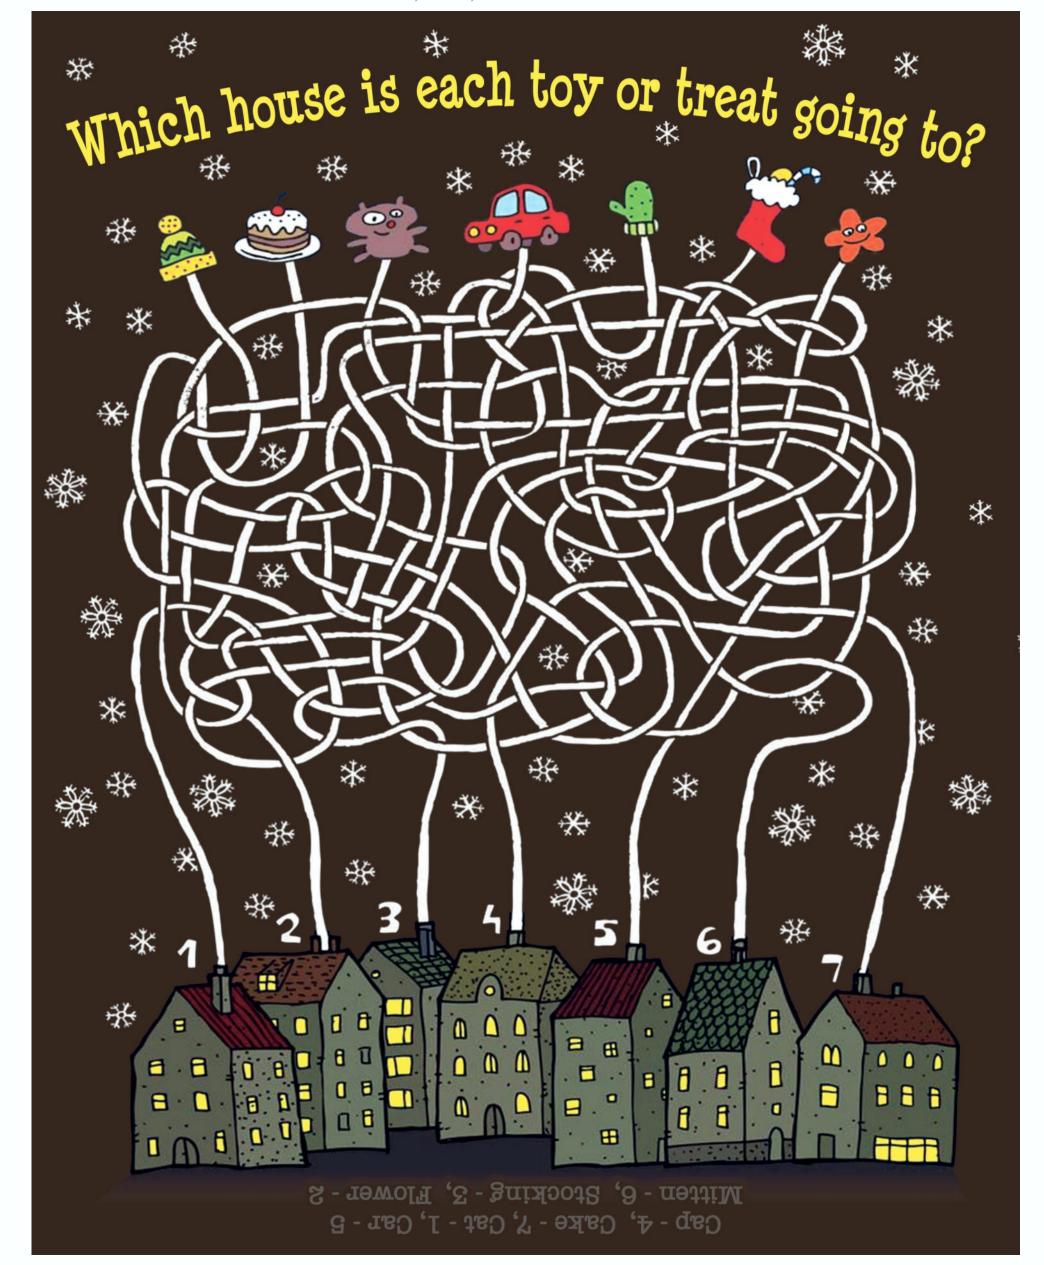

an you unscramble these words to find the hidden word?



## Do you qualify?

Monongalia County Health Department Women, Infants & Children offers nutritional counseling, food packages and breastfeeding for pregnant, breastfeeding, postpartum women and infants and children up to their 5th birthday who meet financial guidelines. Those with Medicaid qualify.

> 1-304-598-5181 monchd.org/departments-programs/wic





#### Which two stockings are exactly the same?



#### CHRISTMAS PUZZLE

| P | R | E | S | E | N | T | S |
|---|---|---|---|---|---|---|---|
| I | E | W | A | I | K | A | L |
| E | I | S | N | 0 | W | H | E |
| U | N | D | T | P | L | B | I |
| Y | D | R | A | H | L | R | G |
| N | E | A | T | B | E | D | H |
| D | E | C | E | M | B | E | R |
| O | R | S | H | O | L | L | Y |









- On-time service and reliable pick-up schedule
- Bulky item service.
- Large enough to tackle any job, small enough to never lose attention to detail.
- Competitive service rates



**HOME • BUSINESS • JOB SITE** 

Call 866-679-2776 or Email: info@mountainstatewaste.com mountainstainstatewaste.com