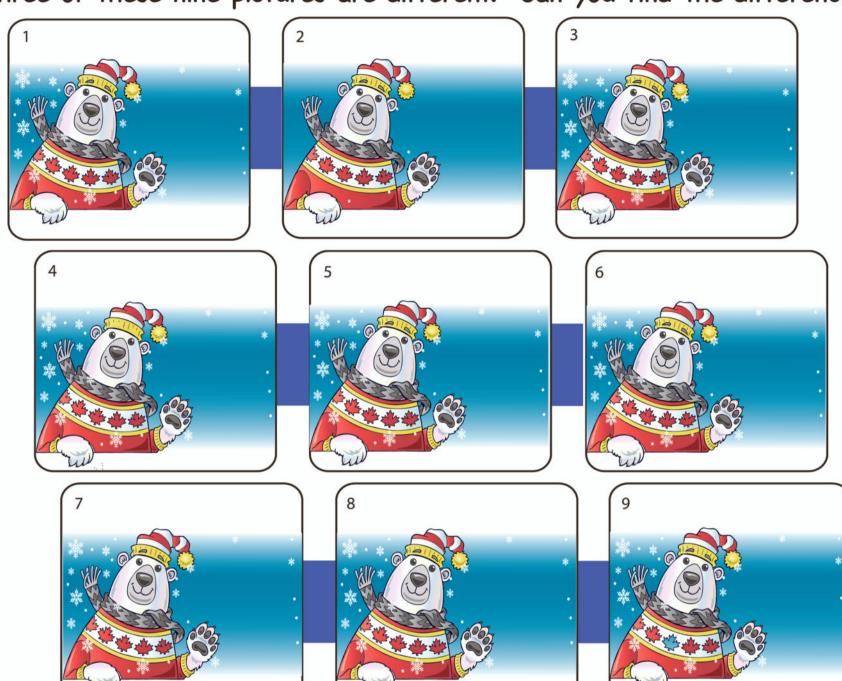

## What's the

Three of these nine pictures are different. Can you find the differences?

Bottom row: Picture 9, Maple leaf blue Middle row: Picture 4, Missing eyebrows Top row: Picture 2, Missing snowflakes